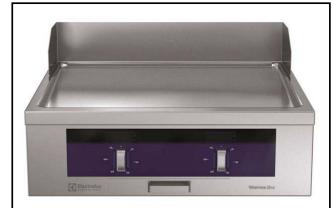

588059 (MAHMABHOAO)

Electric Fry Top with smooth chrome Plate, one-side operated with backsplash

588067 (MAHNABHOAO)

Electric Fry Top with ribbed chrome Plate, one-side operated with backsplash

## Item No.

Unit constructed according to DIN 18860\_2 with 20 mm drop nose top. Internal frame for heavy duty sturdiness in stainless steel. 2 mm top in 1.4301 (AISI 304). Flat surface construction, easily cleanable. THERMODUL connection system enables seamless worktop when units are connected and avoids soil penetrating. Chromium-plated mild steel cooking surface with non-stick finishing for optimal grilling. Stainless steel high splash guards on the rear and sides. Powerblock heating system for optimal temperature distribution. Large drain hole allows draining of cooking juices into a large collector. Overheat protection switches off the supply in case of overheating. Standby function saves energy and quickly recovers maximum power. Metal knobs with embedded hygienic silicon "soft" grip enable easier handling and cleaning.

### **Main Features**

- Choice of one or two heating zones. An indicator lamp shows operating state of each zone.
- Large drain hole on cooking surface permits the draining of residual cooking juices into a large collector placed under the cooking surface.
- Overheat protection: a temperature sensor switches off the supply in case of overheating.
- Stainless steel high splash guards on the rear and sides of cooking surface.
- Units have separate controls for each half module of the cooking surface.
- All major components may be easily accessed from the front.
- THERMODUL connection system creates a seamless work top when units are connected to each other thus avoiding soil penetrating vital components and facilitating the removal of units in case of replacement or service.
- Metal knobs with embedded hygienic "softtouch" grip for easier handling and cleaning.
   The special design of the controls prevents infiltration of liquids or soil into vital components.
- Large visible digital display manufactured in tempered glass to resist heat and chemicals, showing temperatures or power settings. The display also shows on/off status of the appliance and on/off status of the heating elements.
- Powerblock heating system for optimal temperature distribution.

## Construction

- IPX5 water resistance certification.
- 2 mm top in 1.4301 (AISI 304).
- Unit constructed according to DIN 18860\_2 with 20 mm drop nose top and 70 mm recessed plinth.
- Flat surface construction with minimal hidden areas to easily clean all surfaces
- Internal frame for heavy duty sturdiness in 1.4301 (AISI 304).
- Cooking surface in chromium-plated mild steel with non-stick finishing for optimum grilling results.
- Unit constructed according to DIN 18860\_2 with 20 mm drop nose top.
- Cooking surface to be completely smooth or completely ribbed.