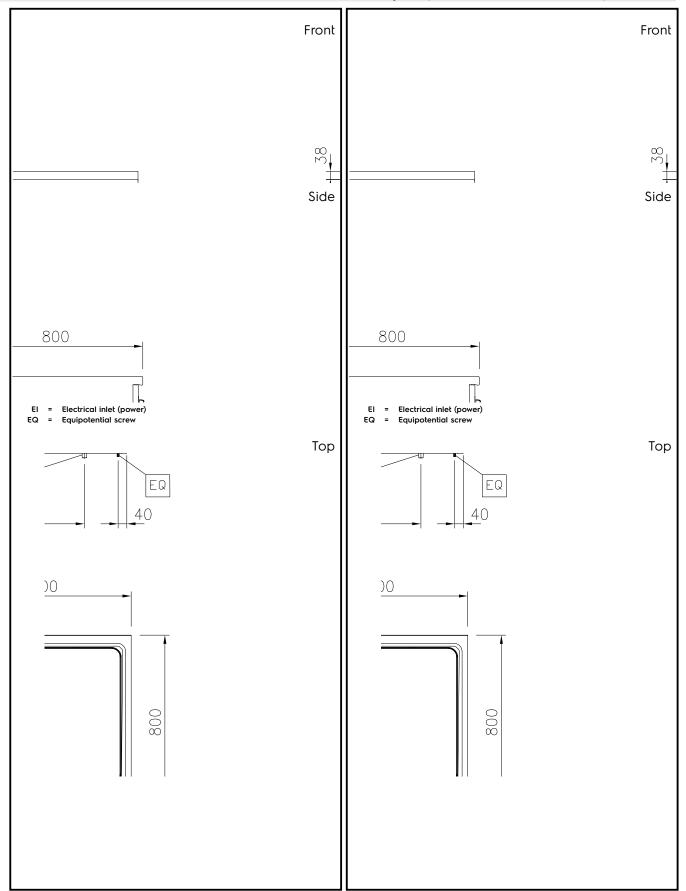

IPX5 water resistant certification.

Configuration: One-side operated top with backsplash. The base needs to be supplied by the factory. Please include appropriate base.

# Modular Cooking Range Line thermaline 80 - Full Module Electric Fry Top, 1 Side with Backsplash

| Optional Accessories                                                                                                                                                                                                                                                                                                                                                                                   |                                                                                  |   | Electric                                                                                                                                                                                                        |                                                                       |
|--------------------------------------------------------------------------------------------------------------------------------------------------------------------------------------------------------------------------------------------------------------------------------------------------------------------------------------------------------------------------------------------------------|----------------------------------------------------------------------------------|---|-----------------------------------------------------------------------------------------------------------------------------------------------------------------------------------------------------------------|-----------------------------------------------------------------------|
| Connecting rail kit for appliances with<br>backsplash, 800mm                                                                                                                                                                                                                                                                                                                                           |                                                                                  |   | Supply voltage:<br>Total Watts:                                                                                                                                                                                 | 400 V/3N ph/50/60 Hz<br>15.3 kW                                       |
| <ul><li>Portioning shelf, 800mm width</li><li>Portioning shelf, 800mm width</li></ul>                                                                                                                                                                                                                                                                                                                  | PNC 912526<br>PNC 912556                                                         |   | Key Information:                                                                                                                                                                                                |                                                                       |
| <ul> <li>Folding shelf, 300x800mm</li> <li>Folding shelf, 400x800mm</li> <li>Fixed side shelf, 200x800mm</li> <li>Fixed side shelf, 300x800mm</li> <li>Fixed side shelf, 400x800mm</li> <li>Connecting rail kit for appliances with backsplash: modular 80 (on the left), ProThermetic tilting (on the right), ProThermetic stationary (on the left) to ProThermetic tilting (on the right)</li> </ul> | PNC 912577<br>PNC 912578<br>PNC 912583<br>PNC 912584<br>PNC 912585<br>PNC 912977 |   | Cooking Surface Depth: Cooking Surface Width: Working Temperature MIN: Working Temperature MAX: External dimensions, Width: External dimensions, Depth: External dimensions, Height: Net weight: Configuration: | 615 mm 700 mm 80 °C 280 °C 800 mm 800 mm 120 kg One-Side Operated;Top |
| <ul> <li>Connecting rail kit for appliances with<br/>backsplash: modular 80 (on the right),<br/>ProThermetic tilting (on the left),<br/>ProThermetic stationary (on the right)<br/>to ProThermetic tilting (on the left)</li> </ul>                                                                                                                                                                    |                                                                                  |   | Cooking surface type:<br>588059 (MAHMABHOAO)<br>588067 (MAHNABHOAO)                                                                                                                                             | Smooth<br>Ribbed<br>Chromium Plated mild                              |
| <ul> <li>Back panel, 800x700mm, for units with<br/>backsplash</li> </ul>                                                                                                                                                                                                                                                                                                                               | PNC 913013                                                                       |   | Cooking surface - material:                                                                                                                                                                                     | steel mirror                                                          |
| Back panel, 800x800mm, for units with<br>backsplash                                                                                                                                                                                                                                                                                                                                                    | PNC 913026                                                                       |   | Sustainability Current consumption:                                                                                                                                                                             | 22.1 Amps                                                             |
| Endrail kit, flush-fitting, with<br>backsplash, left                                                                                                                                                                                                                                                                                                                                                   | PNC 913113                                                                       |   | Corrent Consomption.                                                                                                                                                                                            | 22.1 Amps                                                             |
| Endrail kit, flush-fitting, with<br>backsplash, right                                                                                                                                                                                                                                                                                                                                                  | PNC 913114                                                                       |   |                                                                                                                                                                                                                 |                                                                       |
| • Scraper for smooth plates (only for 588059)                                                                                                                                                                                                                                                                                                                                                          | PNC 913119                                                                       |   |                                                                                                                                                                                                                 |                                                                       |
| • Scraper for ribbed plates (only for 588067)                                                                                                                                                                                                                                                                                                                                                          | PNC 913120                                                                       |   |                                                                                                                                                                                                                 |                                                                       |
| • Endrail kit (12.5mm) for thermaline 80 units with backsplash, left                                                                                                                                                                                                                                                                                                                                   | PNC 913204                                                                       |   |                                                                                                                                                                                                                 |                                                                       |
| • Endrail kit (12.5mm) for thermaline 80 units with backsplash, right                                                                                                                                                                                                                                                                                                                                  | PNC 913205                                                                       |   |                                                                                                                                                                                                                 |                                                                       |
| U-clamping rail for back-to-back<br>installations with backsplash (to be<br>ordered as S-code)                                                                                                                                                                                                                                                                                                         | PNC 913226                                                                       |   |                                                                                                                                                                                                                 |                                                                       |
| <ul> <li>Insert profile D=800mm</li> </ul>                                                                                                                                                                                                                                                                                                                                                             | PNC 913230                                                                       |   |                                                                                                                                                                                                                 |                                                                       |
| Energy optimizer kit 24A - factory                                                                                                                                                                                                                                                                                                                                                                     | PNC 913246                                                                       | _ |                                                                                                                                                                                                                 |                                                                       |
| fitted                                                                                                                                                                                                                                                                                                                                                                                                 |                                                                                  |   |                                                                                                                                                                                                                 |                                                                       |
| • Filter W=800mm                                                                                                                                                                                                                                                                                                                                                                                       | PNC 913665                                                                       |   |                                                                                                                                                                                                                 |                                                                       |
| <ul> <li>Electric mainswitch 25A 4mm2 NM for<br/>modular H800 electric units (factory<br/>fitted)</li> </ul>                                                                                                                                                                                                                                                                                           | PNC 913676                                                                       |   |                                                                                                                                                                                                                 |                                                                       |
| Recommended Detergents                                                                                                                                                                                                                                                                                                                                                                                 |                                                                                  |   |                                                                                                                                                                                                                 |                                                                       |
| C41 HI-TEMP RAPID DEGREASER, 1 pack of six 1 lt. bottles (trigger incl.)                                                                                                                                                                                                                                                                                                                               | PNC 0S2292                                                                       |   |                                                                                                                                                                                                                 |                                                                       |